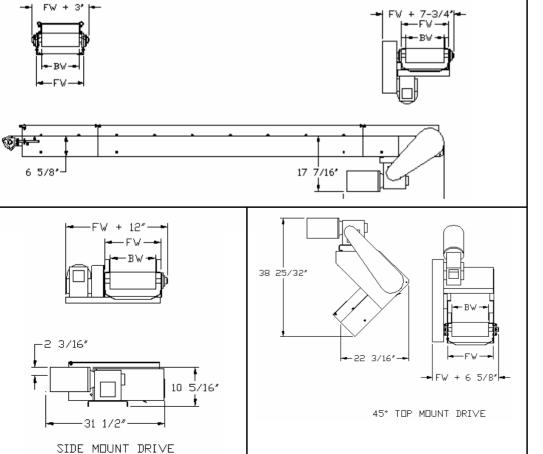

**Widths:** 4" – 30"

**Lengths:** Up to 20' (6" Increments)

Standard Length is 4', Two Piece Bolt Together

**Standard Speed:** 60 FPM

**Standard Motor**: 1/3 HP 230/460/3/60 TEFC

Standard Drive: Top Mount, Right Side

**Standard Belt:** Black PVC 120 with 1 ½" high cleats on 12' centers, Clipper Lacing

**Drive Pulley:** 4" Dia Crown Face Rubber Lagged x 1-3/16

**Infeed Pulley:** 4" Dia Crown Face Take Up x 1-3/16"

**Frame:** 6-5/8" Deep x 12 Gauge

Others: Base unit includes 3 1/2" high Side rails and a

**Bottom pan** 

| BELT WIDTH:  | 4" | 8"  | 12" | 18"     | 24" | 30" |
|--------------|----|-----|-----|---------|-----|-----|
| FRAME WIDTH: | 7" | 11" | 15" | 21 1/2" | 28" | 34" |