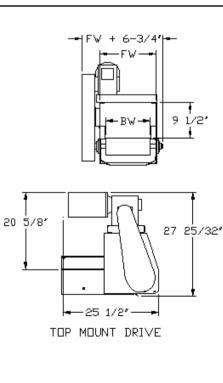

**Widths:** 4" – 30"

**Lengths:** Up to 20' (6" Increments)

Standard Length is 4', Two Piece Bolt Together

**Standard Speed:** 60 FPM

**Standard Motor**: 1/3 HP 230/460/3/60 TEFC

Standard Drive: Top Mount, Right Side

**Standard Belt:** Black PVC 120 with 1 ½" high cleats on 12' centers, Clipper Lacing

**Drive Pulley:** 4" Dia Crown Face Rubber Lagged x 1-3/16

**Infeed Pulley:** 4" Dia Crown Face Take Up x 1-3/16"

**Frame:** 6-5/8" Deep x 12 Gauge